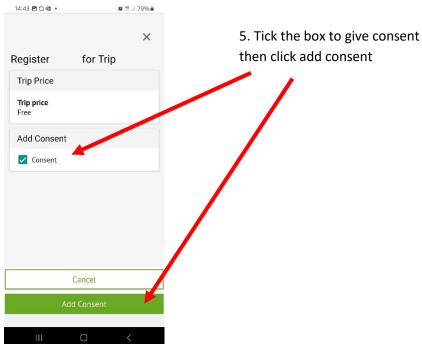

## How it looks from a parents' view

When a fixture/ trip/ event is created and made live you will get an in-app notification message informing you.

We will then know that you have consented for your child to take part in the fixture/event/trip.