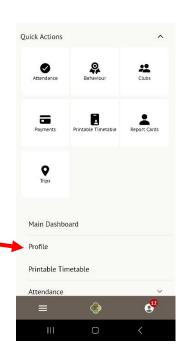

We will use any emergency contact details and medical information already provided on Arbor and therefore ask that you ensure these are up to date by clicking on the 3 lines on the Arbor App, then clicking profile.

You can then update any contact details, add allergies & medical conditions etc.