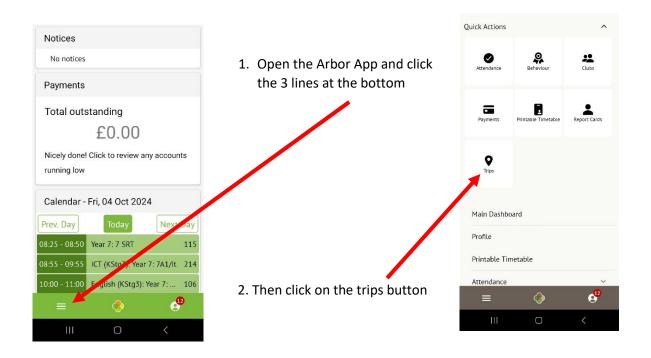

## **RE: Arbor Trips**

I am writing to inform you that we are going to be using Arbor to communicate fixtures and trips that your child is involved with this Academic year. You can access this online via www.arbor.co.uk or you can download the app to your phone or device.

## How it looks from a parents' view

When a fixture/ trip/ event is created and made live you will get an in-app notification message informing you.

We will then know that you have consented for your child to take part in the fixture/event/trip.