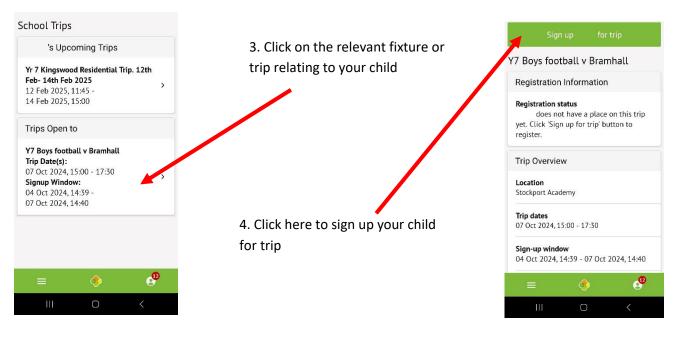

## How it looks from a parents' view

When a fixture/ trip/ event is created and made live you will get an in-app notification message informing you.

We will then know that you have consented for your child to take part in the fixture/event/trip.